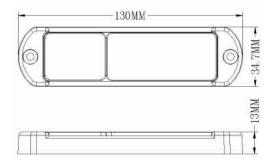

## Technical Drawing (not to scale)

## **Specification**

Type Voltage rating Lens material LEDs Dimensions Approvals Protection Amber side marker lamp 24 volt dc LED Lens - Polycarbonate, Reflector - Acrylic 4 I 130 x w 13 x h 34.7mm ECE, E Marked IP67