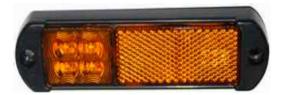

## auto electrical parts

**Technical Information Sheet** 

Part No. 0-171-30

24 volt amber 4 LED side marker lamp with reflex reflector and leads. Protected to IP67. ECE approved. E Marked

## **Specification**

Type Voltage rating Lens material LEDs Dimensions Approvals Protection Amber side marker lamp 24 volt dc LED Lens - Polycarbonate, Reflector - Acrylic 4 I 130 x w 13 x h 34.7mm ECE, E Marked IP67